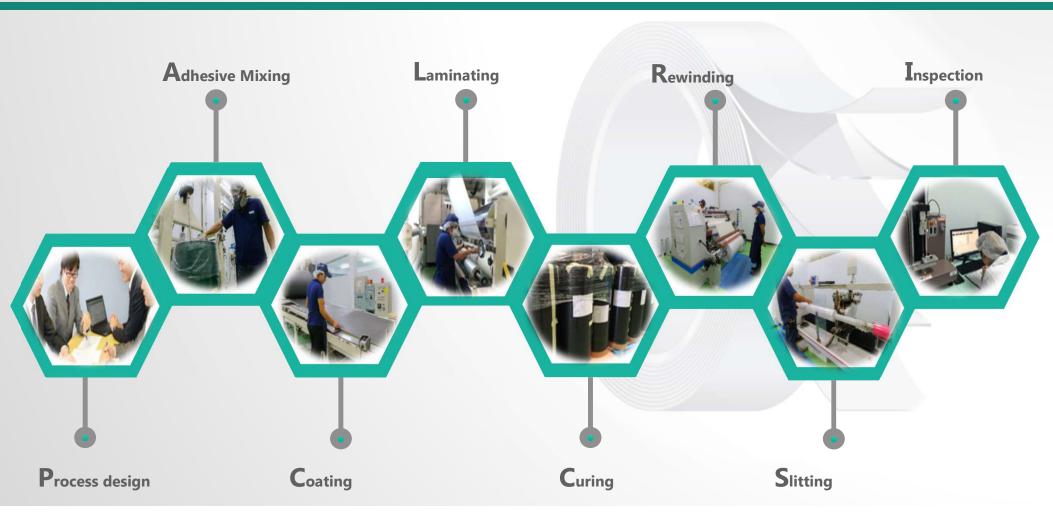

ect few

















Ebisu Kasei Co., Ltd

"We were established in January 2013 with the joint Japanese capital investment between Ebisu Kasei & Nagoya Packing expecting to contribute to the needs in various industries with our strong points"



### **Business Content & Product**



# **Tapes & Roll material**

Various of adhesive and substrate with low VOC

Tape thickness 0.06 - 0.13 mm Valid width 10 - 1,200 mm











Rewinding and slitting depended on customer requirements

## **Business Content & Product**

# **Sheet material**







**URETHANE FOAM** 



Adhesive thickness 0.03 - 0.07 mm Valid width 1,520 mm





**RUBBER SPONGE** 

Direct transfer onto surface with low VOC adhesive



PLASTIC SHEET RUBBER PLATE



NON-WOVEN/FELT



**EPTSEALER** 

# **Process for Tapes**





# **Facility & Capability**



"Various industrial adhesive tapes manufacturing with friendly-environmental"

|                                       |                         | 9               | 3                |                       |                            |
|---------------------------------------|-------------------------|-----------------|------------------|-----------------------|----------------------------|
| FACILITY                              | MAX COATING WIDTH (mm.) | LENGTH<br>(mm.) | ADHESIVE<br>TYPE | ADHESIVE<br>THICKNESS | REMARK                     |
| NEX 1                                 | 1,220                   | 500 ~ 2,000     | ACRYLIC EMULSION | 50μ                   | Release paper :            |
| Flat sheet adhesive coating machine   |