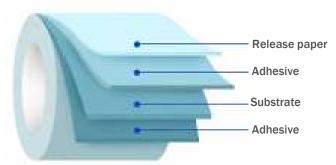

# **Tapes & Roll material**

Various of adhesive and substrate with low VOC

Tape thickness 0.06 - 0.13 mm Valid width 10 - 1,200 mm

Rewinding and slitting depended on customer requirements

# **Sheet material**

**URETHANE FOAM** 

Adhesive thickness 0.03 - 0.07 mm Valid width 1,520 mm

**RUBBER SPONGE** 

Direct transfer onto surface with low VOC adhesive

PLASTIC SHEET RUBBER PLATE

NON-WOVEN/FELT