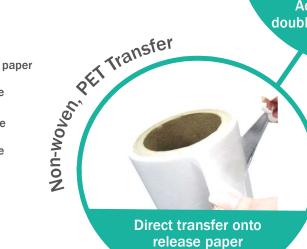

# **Sheet material**

**URETHANE FOAM** 

Adhesive thickness 0.03 - 0.07 mm Valid width 1,520 mm

**RUBBER SPONGE** 

Direct transfer onto surface with low VOC adhesive

PLASTIC SHEET RUBBER PLATE

NON-WOVEN/FELT