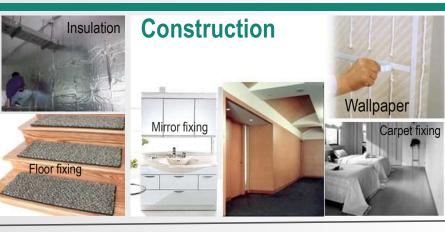

|                       | Cutter size                |
| Double sided tape auto cutter         |                         |                 |                  |                       | 10 m ~1mm handling         |
| INSPECTION ROOM WITH DEVICE           |                         |                 |                  |                       |                            |
| ADHESIVE MIXING ROOM WITH MIXER       |                         |                 |                  |                       | 5 Mixers                   |
| WARFILOUSE                            |                         |                 |                  |                       | A.F                        |

WAREHOUSE
Adjacency 1,000 m<sup>2</sup>

## **Sample of Application Tapes & Double Sided Tapes**







#### **Electronic &** Home appliances

- 1. Compressor Sound proofing vibration
- 2. Piping heat dissipation3. Insulation fixing
- 4. Nameplate monitor fixing











Insulation Tapes for smartphone

## **Sample of Application Tapes & Double Sided Tapes**



## **Automotive (Exterior & overall)**



- 1. Wire harnessing
- 2. HVAC
- 3. Fixing body side, trunk moldings
- 4. Badge & emblem mounting
- 5. Fixing trim, spoilers mounting & pillar
- 6. Fixing roof panels & framework
- 7. Shark fin antenna,
- 8. Park distance sensors
- 9. Lamp sealed, fog lamp, front-rear lamp, brake light
- 10. Mirror mounting, rear view, glass
- 11. Fixing light unit components
- 12. Seating and cushion
- 13. Sound proofing vibration suppression

### **Automotive (Interior)**



#### Plastics parts

- 1. R