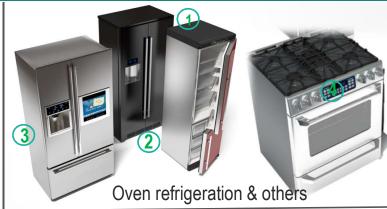

#### **Electronic &** Home appliances

- 1. Compressor Sound proofing vibration
- 2. Piping heat dissipation3. Insulation fixing
- 4. Nameplate monitor fixing

Insulation Tapes for smartphone