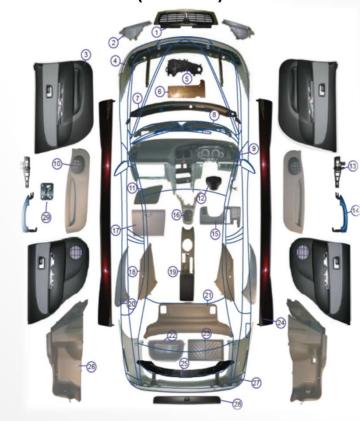

#### Plastics parts

- 1. Radiator Grille
- 2. Housing Headlamp
- Door Trim
- 4. Front bumper Assembly
- Timing Belt Cover
- 6. Cam Cover
- 7. Garnish Front Deck
- 8. Nozzle Assy Defroster
- 9. Instrument Panel Assy
- 10. Front Door Trim Lower
- 11. Cover Passenger Airbag
- 12. Cover Airbag D/S
- 13. Door Bracket
- 14. Door Handle
- 15. Panel Lower D/S
- 16. Panel Cluster Lower
- 17. Glove Box
- 18. Pillar Trim
- 19. Floor Console
- 20. Rear Pillar Garnish
- 21. Trim Tail Gate
- 22. Tool Kit Tray
- 23. Boot Tray
- 24. Side Skirt
- 25. Bumper Impact Beam
- 26. Trim Rear Side
- 27. Rear Bumper Assembly
- 28. Garnish Back Door
- 29. Inner Handle